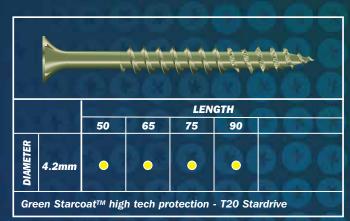

With a Stardrive<sup>™</sup> recess, partial thread and sizes from 50mm to 100mm long, the **StarDeck** is the ultimate fixing for all exterior timber.