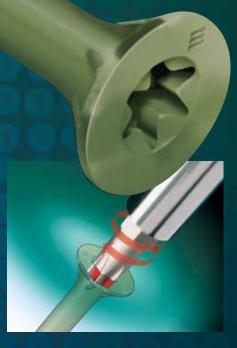

#### Safe

The precision Stardrive™ recess improves grip when using power tools and drives into even the hardest wood, without mechanical damage.

There is no need to pre-drill, even into hardwood and the deep Stardrive™ recess provides a positive engagement with the screwdriver bit, reducing the possibility of mechanical damage to the coating. The partial thread increases pull-in power between the timbers making a tighter fit and reducing 'Jacking', where a full threaded screw tends to pull apart the jointed material.