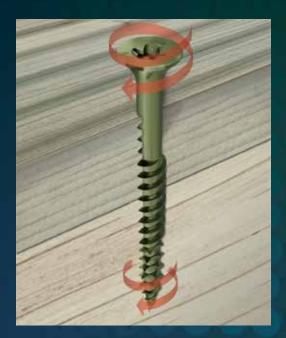

#### **Extreme Performance**

The award winning **StarDeck** is probably the most efficient weather resistant, exterior screw available. The patented Starform™ thread provides up to 50% lower drive-in torque, enabling quicker assembly times with exceptional holding power – all without pre-drilling!

## No Splitting

The patented Starform™ thread lowers torque and reduces wood splitting.