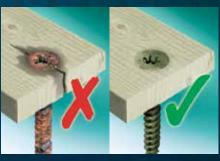

# **StarDeck**. Exterior Decking Screw Product Information

The **StarDeck** decking screw is fast starting and cuts a receiving thread into timber rather than simply displacing material, virtually eliminating the risk of splitting – even close to the edges of the timber

The small bugle head along with under head ribs are designed to present minimal appearance in the finished product. Semi-matt green finish also blends with treated timber, providing a neat, flush and unobtrusive finish.